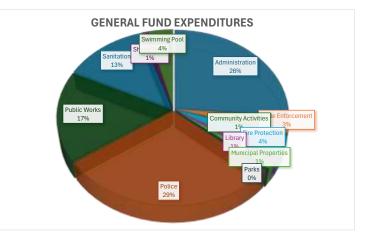

get                                                                     |  |  |  |
| Public Works                            | \$        | 1,152,480        | Public works budget - Including salaries                                                     |  |  |  |
| Sanitation                              | \$        | 880,904          | Garbage collection contract                                                                  |  |  |  |
| Shade Trees                             | \$        | 68,240           | For maintaining and supporting Borough trees                                                 |  |  |  |
| Swimming Pool                           | \$        | 263,537          | For operating the pool each year                                                             |  |  |  |



|      | 5   | Skid Steer (1: | 2 payments) |          |  |  |
|------|-----|----------------|-------------|----------|--|--|
|      | Pri | ncipal         | Int         | Interest |  |  |
| Jan  | \$  | 1,714.20       | \$          | 221.01   |  |  |
| Feb  | 49  | 1,722.21       | \$          | 213.00   |  |  |
| Mar  | \$  | 1,730.27       | \$          | 204.94   |  |  |
|      | Ť   | 1,700.27       | Ť           | 204.04   |  |  |
| Apr  | \$  | 1,738.35       | \$          | 196.86   |  |  |
| May  | \$  | 1,746.48       | \$          | 188.73   |  |  |
| June | \$  | 1,754.65       | \$          | 180.56   |  |  |
| July | \$  | 1,762.85       | \$          | 172.36   |  |  |
| Aug  | \$  | 1,771.09       | \$          | 164.12   |  |  |
| Sep  | \$  | 1,779.37       | \$