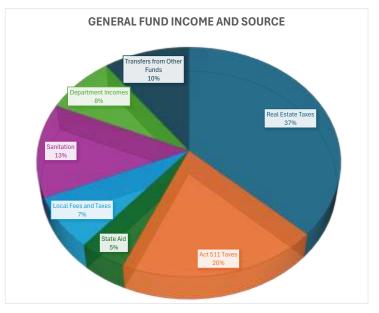

| \$      | 311,646           | Liquid Fuels, Pension Ob,                                                                |  |  |
| Local Fees and Taxes           | \$      | 503,015           | Rad Tax, Interest, Cable Fees, Street Opening                                            |  |  |
| Sanitation                     | \$      | 905,047           | Waste hauling contract                                                                   |  |  |
| Department Incomes             | \$      | 557,872           | Including Garbage, Pool, Police, Public Works, Code Enforcement                          |  |  |
| Transfers from Other Funds     | \$      | 685,461           | Transfers from the Sewer and Road fund to cover debt, Public Works and engineering costs |  |  |



| General Fund Expenditures by Department |           |                  |                                                                                              |  |  |  |
|-----------------------------------------|-----------|------------------|----------------------------------------------------------------------------------------------|--|--|--|
| Departments                             | General F | und Expenditures | Description                                                                                  |  |  |  |
| Administration                          | \$        | 1,801,528        | This includes all admin salaries, transfers, insurance                                       |  |  |  |
| Code Enforcement                        | \$        | 201,324          | This is