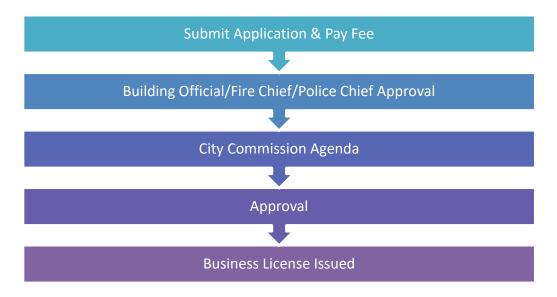

### **Conditions for Approval:**

When completing this application, please keep in mind that all new businesses **must** have their Business License approved by the City Commission **prior** to opening. Businesses transferring from one location within the City to another location must also have a new Business License approved by the City Commission.

Inspections of the building from which you are running your business must be made by the Building Official, Fire Chief, and Police Chief. You are urged to have all inspections completed sufficiently in advance (at least 10 days prior) of a Commission meeting to allow your application to be placed on the Commission Agenda.

The City Commission meets the first and third Thursday of each month. The agenda is prepared on the Thursday preceding the scheduled meeting, and your application must be processed and all inspections approved prior to being placed on the agenda.

YOUR OPENING WILL BE DELAYED WITHOUT PROPER APPROVAL OF THE CITY COMMISSION Businesses may not open to the public until a license is approved and appropriate fees paid